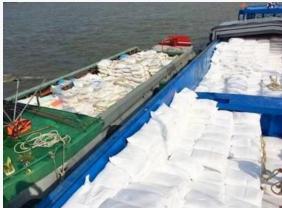

#### Multi - transportation

Barge, container vessel Bulk vessel

#### Multimodal

Loading at factory, carry by barge, vessel

Efficient operation by ports ecosystem at HCM

City and area

Means: barge, vessel

2 Transhippment to HCM

Barge

Packing, checking, loading

Container vessel, bulk vessel

Destination: HCM city