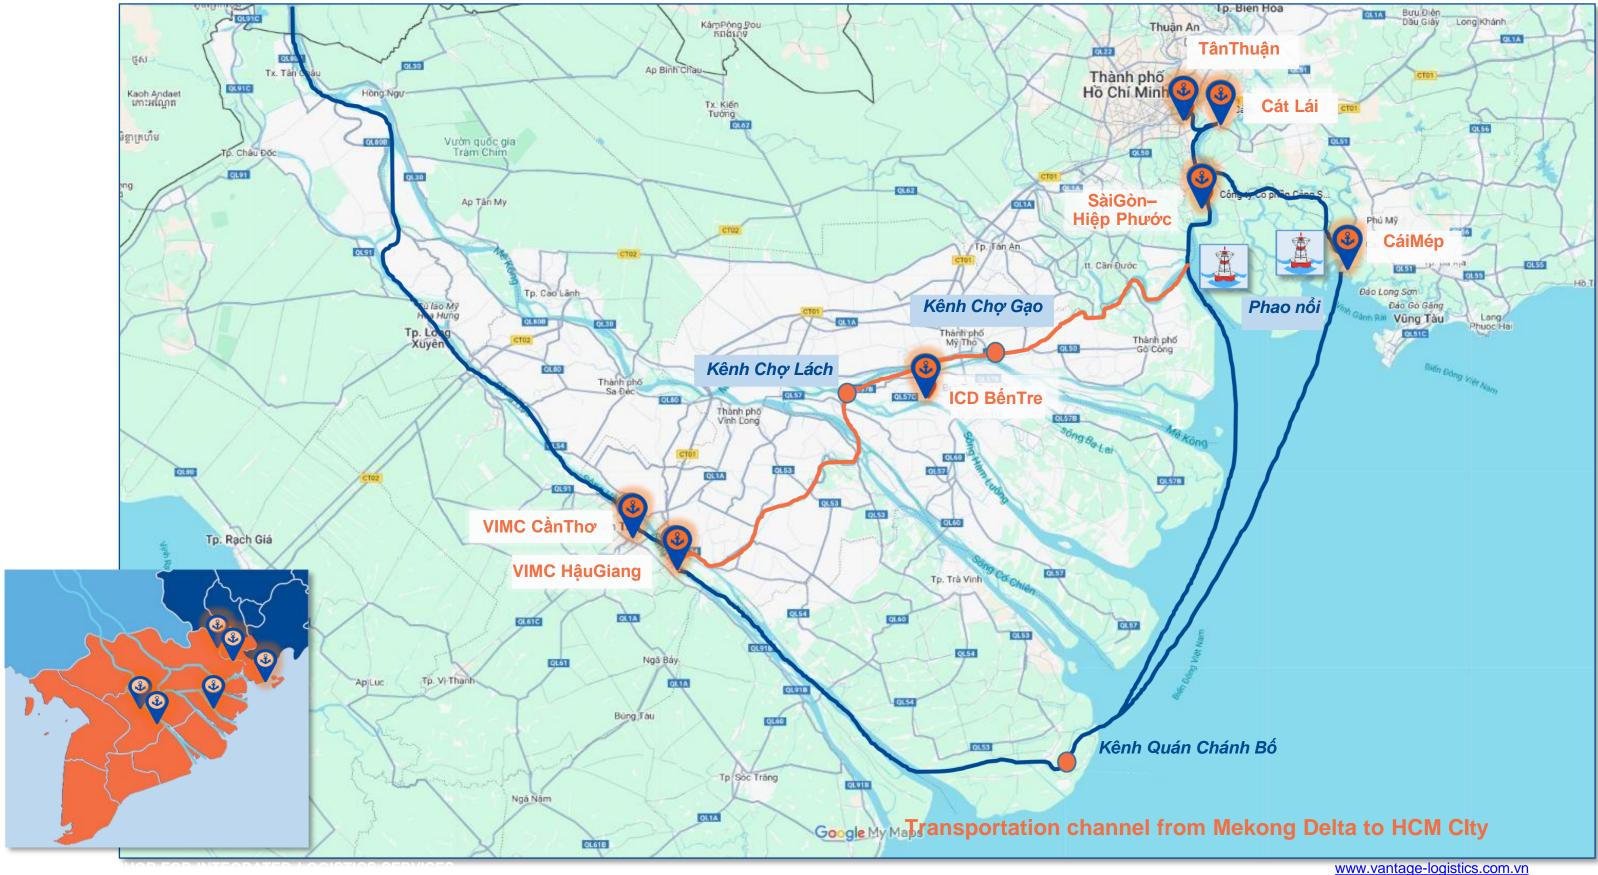

## Strategic location, convenience connection

Direct connection from Mekong Delta to HCM city with multiple choice of ports

## Logistic connection

## Transportation & channel