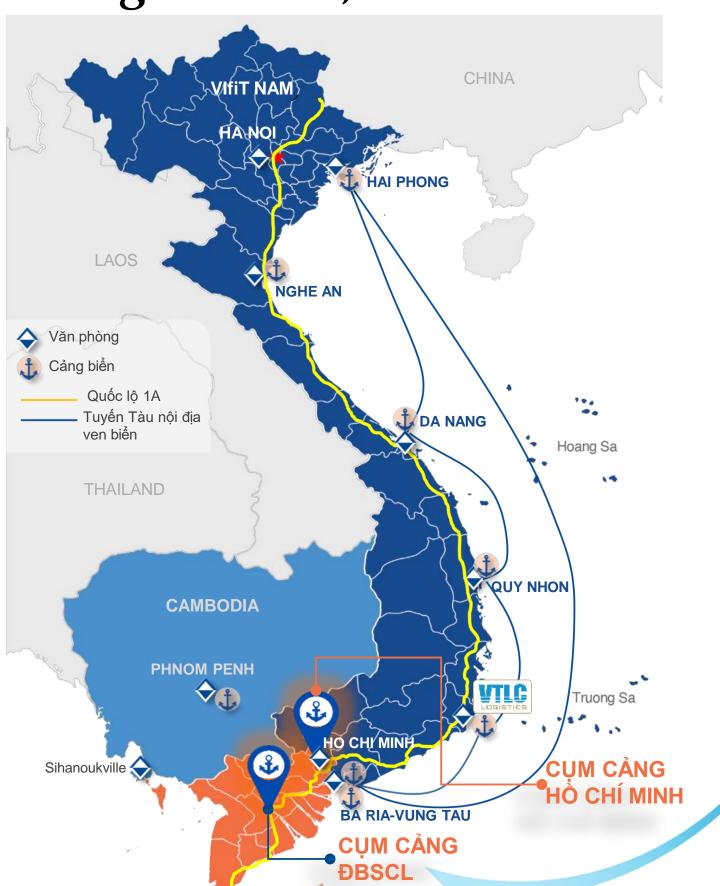

## Strategic location, convenience connection

Direct connection from Mekong Delta to HCM city with multiple choice of ports

## Logistic connection