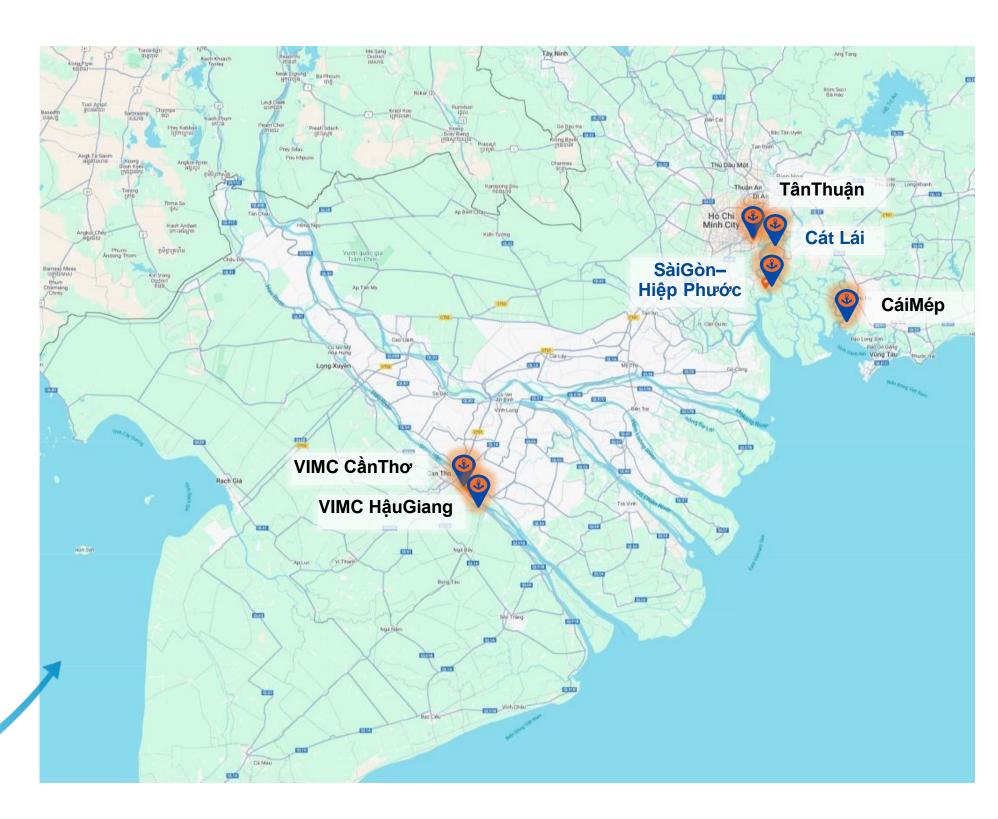

## Strategic location, convenience connection

Direct connection from Mekong Delta to HCM city with multiple choice of ports

## Logistic connection